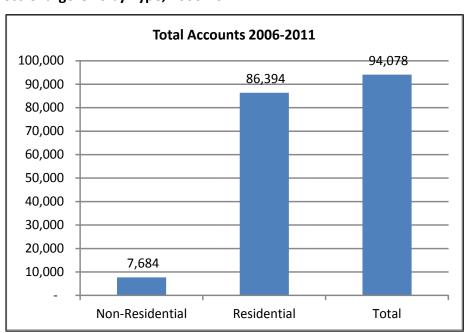

### Gross Charge-Offs by Type, 2006-2011

| <b>Residential Accounts</b> |                 | 2006 -   | 2011           |          |              | Non-Residential Acco  | unts     | 2006 -   | - 2011         |          |              |
|-----------------------------|-----------------|----------|----------------|----------|--------------|-----------------------|----------|----------|----------------|----------|--------------|
|                             | <u>Accounts</u> | <u>%</u> | <u>Dollars</u> | <u>%</u> | Avg. Balance |                       | Accounts | <u>%</u> | <u>Dollars</u> | <u>%</u> | Avg. Balance |
| Total Residential:          | 86,394          |          | \$28.6         |          | \$331        | Total Non-Residential | 7,684    |          | \$4.6          |          | \$603        |
| Balance < \$500:            | 69,642          | 81%      | \$12.7         | 44%      | \$182        | Balance < \$500:      | 5,635    | 73%      | \$0.8          | 17%      | \$136        |
| Balance > \$500:            | 16,752          | 19%      | \$15.9         | 56%      | \$949        | Balance > \$500:      | 2,049    | 27%      | \$3.9          | 83%      | \$1,886      |
| Balance >\$1000:            | 4,638           | 5%       | \$7.6          | 27%      | \$1,636      | Balance >\$1000:      | 1,125    | 15%      | \$3.2          | 69%      | \$2,861      |