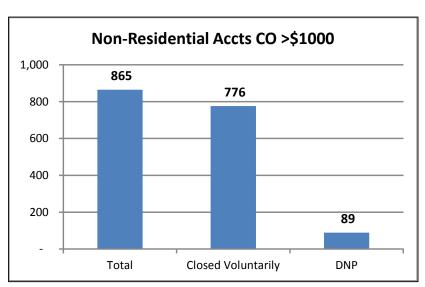

2,049    | 27%      | \$3.9          | 83%      | \$1,886      |
| Balance >\$1000:            | 4,638           | 5%       | \$7.6          | 27%      | \$1,636      | Balance >\$1000:      | 1,125    | 15%      | \$3.2          | 69%      | \$2,861      |

## **Attachment 2**

## Average Annual Bill Residential & Non-Residential, 2006-2011 (2010 Average Monthly Bill Included)





## **Attachment 3**

#### Residential Gross Charge-Offs, 2006-2011





## **Attachment 4**

#### Non-Residential Gross Charge-Offs, 2006-2011





### Residential Charge-Offs by Disconnection Type, July 2008-2011 (>\$500)







### Residential Charge-Offs by Disconnection Type, July 2008-2011 (>\$1,000)







**Attachment 7** 

## Non-Residential Charge-Offs by Disconnection Type, July 2008-2011 (>\$1,000)







## **Attachment 8**

#### Residential Charge-Offs by Customer Type, July 2008-2011 (>\$500)





### Medical Emergency Charge-Offs, 2008-2011 (>\$500)







## Hardship Charge-Offs, 2008-2011 (>\$500)







#### **Attachment 11**

#### Non-Residential Bankruptcy, July 2008-2011 (>\$1,000)





## **Attachment 12**

#### **Annual Disconnection Notices, 2006-2011**





### Disconnection/Restorations, 2006-2011 (residential and non-residential combined)







Attachment 14

## Residential Broken Payment Plans, July 2008-2011 (3 or more broken plans)







### Non-Residential Broken Payment Plans, July 2008-2011 (2 or more broken plans)







# Review and Analysis of PSNH's Current Credit and Collection Practices (Account Initiation)

| ACCOUNT INITIATION