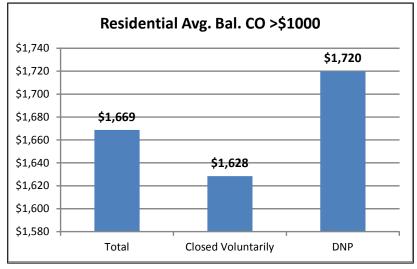

### Residential Charge-Offs by Disconnection Type, July 2008-2011 (>\$1,000)

**Attachment 7** 