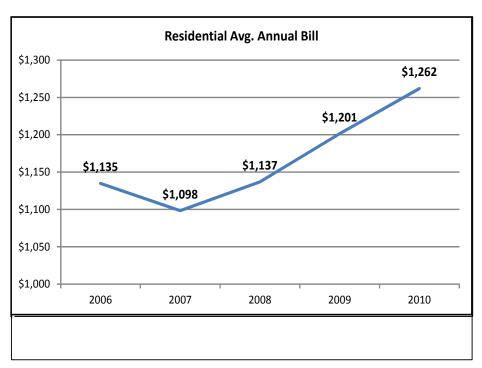

## Average Annual Bill Residential & Non-Residential, 2006-2011 (2010 Average Monthly Bill Included)