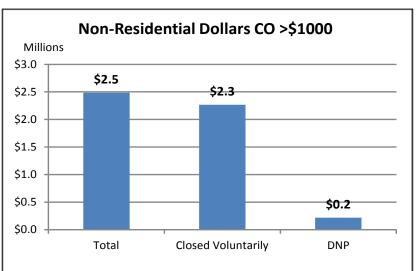

049    | 27%      | \$3.9          | 83%      | \$1,886      |
| Balance >\$1000:            | 4,638           | 5%       | \$7.6          | 27%      | \$1,636      | Balance >\$1000:      | 1,125    | 15%      | \$3.2          | 69%      | \$2,861      |

## **Attachment 2**

## Average Annual Bill Residential & Non-Residential, 2006-2011 (2010 Average Monthly Bill Included)





## **Attachment 3**

#### Residential Gross Charge-Offs, 2006-2011





## **Attachment 4**

#### Non-Residential Gross Charge-Offs, 2006-2011





### Residential Charge-Offs by Disconnection Type, July 2008-2011 (>\$500)







### Residential Charge-Offs by Disconnection Type, July 2008-2011 (>\$1,000)







**Attachment 7** 

## Non-Residential Charge-Offs by Disconnection Type, July 2008-2011 (>\$1,000)







## **Attachment 8**

#### Residential Charge-Offs by Customer Type, July 2008-2011 (>\$500)





### Medical Emergency Charge-Offs, 2008-2011 (>\$500)







## Hardship Charge-Offs, 2008-2011 (>\$500)







#### **Attachment 11**

#### Non-Residential Bankruptcy, July 2008-2011 (>\$1,000)





## **Attachment 12**

#### **Annual Disconnection Notices, 2006-2011**





### Disconnection/Restorations, 2006-2011 (residential and non-residential combined)







Attachment 14

## Residential Broken Payment Plans, July 2008-2011 (3 or more broken plans)







### Non-Residential Broken Payment Plans, July 2008-2011 (2 or more broken plans)







# Review and Analysis of PSNH's Current Credit and Collection Practices (Account Initiation)

| ACCOUNT INITIATION