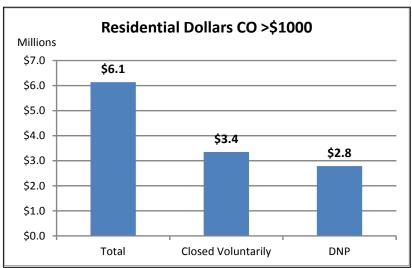

### Residential Charge-Offs by Disconnection Type, July 2008-2011 (>\$1,000)

**Attachment 7** 