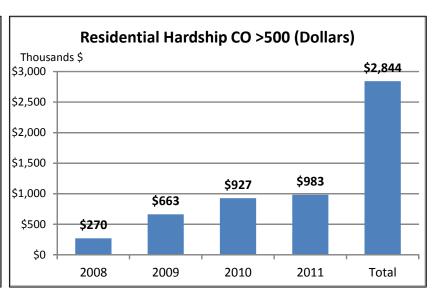

| \$3.2          | 69%      | \$2,861      |

## **Attachment 2**

## Average Annual Bill Residential & Non-Residential, 2006-2011 (2010 Average Monthly Bill Included)





## **Attachment 3**

#### Residential Gross Charge-Offs, 2006-2011





## **Attachment 4**

#### Non-Residential Gross Charge-Offs, 2006-2011





### Residential Charge-Offs by Disconnection Type, July 2008-2011 (>\$500)







### Residential Charge-Offs by Disconnection Type, July 2008-2011 (>\$1,000)







**Attachment 7** 

## Non-Residential Charge-Offs by Disconnection Type, July 2008-2011 (>\$1,000)







## **Attachment 8**

#### Residential Charge-Offs by Customer Type, July 2008-2011 (>\$500)





### Medical Emergency Charge-Offs, 2008-2011 (>\$500)







## Hardship Charge-Offs, 2008-2011 (>\$500)







#### **Attachment 11**

#### Non-Residential Bankruptcy, July 2008-2011 (>\$1,000)





## **Attachment 12**

#### **Annual Disconnection Notices, 2006-2011**





### Disconnection/Restorations, 2006-2011 (residential and non-residential combined)







Attachment 14

## Residential Broken Payment Plans, July 2008-2011 (3 or more broken plans)







### Non-Residential Broken Payment Plans, July 2008-2011 (2 or more broken plans)







# Review and Analysis of PSNH's Current Credit and Collection Practices (Account Initiation)

| ACCOUNT INITIATION                                              |                                               |                                         |                                                 |  |  |  |
|----------------------------------------