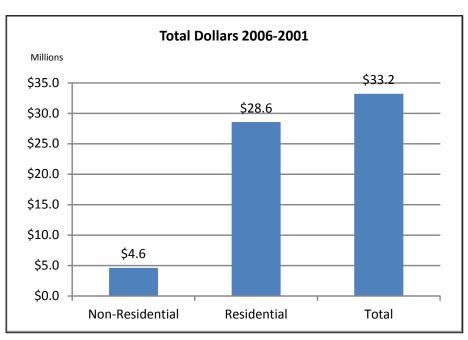

### Gross Charge-Offs by Type, 2006-2011

| <b>Residential Accounts</b> |                 | 2006 -   | 2011           |          |              | Non-Residential Acco  | unts     | 2006 -   | - 2011         |          |              |
|-----------------------------|-----------------|----------|----------------|----------|--------------|-----------------------|----------|----------|----------------|----------|--------------|
|                             | <u>Accounts</u> | <u>%</u> | <u>Dollars</u> | <u>%</u> | Avg. Balance |                       | Accounts | <u>%</u> | <u>Dollars</u> | <u>%</u> | Avg. Balance |
| Total Residential:          | 86,394          |          | \$28.6         |          | \$331        | Total Non-Residential | 7,684    |          | \$4.6          |          | \$603        |
| Balance < \$500:            | 69,642          | 81%      | \$12.7         | 44%      | \$182        | Balance < \$500:      | 5,635    | 73%      | \$0.8          | 17%      | \$136        |
| Balance > \$500:            | 16,752          | 19%      | \$15.9         | 56%      | \$949        | Balance > \$500:      | 2,049    | 27%      | \$3.9          | 83%      | \$1,886      |
| Balance >\$1000:            | 4,638           | 5%       | \$7.6          | 27%      | \$1,636      | Balance >\$1000:      | 1,125    | 15%      | \$3.2          | 69%      | \$2,861      |