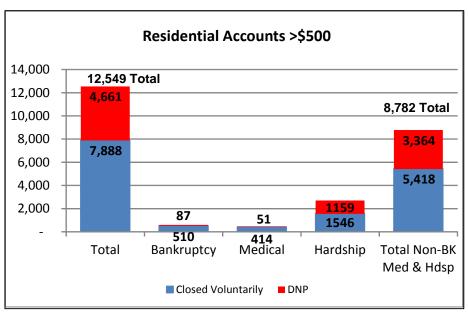

638           | 5%       | \$7.6          | 27%      | \$1,636      | Balance >\$1000:      | 1,125    | 15%      | \$3.2          | 69%      | \$2,861      |

## **Attachment 2**

## Average Annual Bill Residential & Non-Residential, 2006-2011 (2010 Average Monthly Bill Included)





## **Attachment 3**

#### Residential Gross Charge-Offs, 2006-2011





## **Attachment 4**

#### Non-Residential Gross Charge-Offs, 2006-2011





### Residential Charge-Offs by Disconnection Type, July 2008-2011 (>\$500)







### Residential Charge-Offs by Disconnection Type, July 2008-2011 (>\$1,000)







**Attachment 7** 

## Non-Residential Charge-Offs by Disconnection Type, July 2008-2011 (>\$1,000)







## **Attachment 8**

#### Residential Charge-Offs by Customer Type, July 2008-2011 (>\$500)





### Medical Emergency Charge-Offs, 2008-2011 (>\$500)







## Hardship Charge-Offs, 2008-2011 (>\$500)







#### **Attachment 11**

#### Non-Residential Bankruptcy, July 2008-2011 (>\$1,000)





## **Attachment 12**

#### **Annual Disconnection Notices, 2006-2011**





### Disconnection/Restorations, 2006-2011 (residential and non-residential combined)







Attachment 14

## Residential Broken Payment Plans, July 2008-2011 (3 or more broken plans)







### Non-Residential Broken Payment Plans, July 2008-2011 (2 or more broken plans)







# Review and Analysis of PSNH's Current Credit and Collection Practices (Account Initiation)

| ACCOUNT INITIATION                                              |                                               |