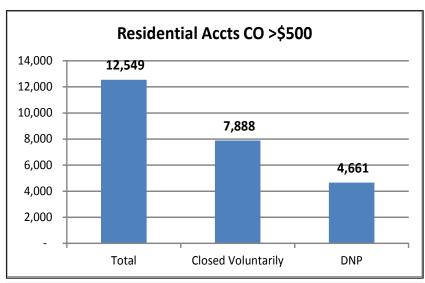

35    | 73%      | \$0.8          | 17%      | \$136        |
| Balance > \$500:            | 16,752          | 19%      | \$15.9         | 56%      | \$949        | Balance > \$500:      | 2,049    | 27%      | \$3.9          | 83%      | \$1,886      |
| Balance >\$1000:            | 4,638           | 5%       | \$7.6          | 27%      | \$1,636      | Balance >\$1000:      | 1,125    | 15%      | \$3.2          | 69%      | \$2,861      |

## **Attachment 2**

## Average Annual Bill Residential & Non-Residential, 2006-2011 (2010 Average Monthly Bill Included)





## **Attachment 3**

#### Residential Gross Charge-Offs, 2006-2011





## **Attachment 4**

#### Non-Residential Gross Charge-Offs, 2006-2011





### Residential Charge-Offs by Disconnection Type, July 2008-2011 (>\$500)







### Residential Charge-Offs by Disconnection Type, July 2008-2011 (>\$1,000)







**Attachment 7** 

## Non-Residential Charge-Offs by Disconnection Type, July 2008-2011 (>\$1,000)







## **Attachment 8**

#### Residential Charge-Offs by Customer Type, July 2008-2011 (>\$500)





### Medical Emergency Charge-Offs, 2008-2011 (>\$500)







## Hardship Charge-Offs, 2008-2011 (>\$500)







#### **Attachment 11**

#### Non-Residential Bankruptcy, July 2008-2011 (>\$1,000)





## **Attachment 12**

#### **Annual Disconnection Notices, 2006-2011**





### Disconnection/Restorations, 2006-2011 (residential and non-residential combined)







Attachment 14

## Residential Broken Payment Plans, July 2008-2011 (3 or more broken plans)







### Non-Residential Broken Payment Plans