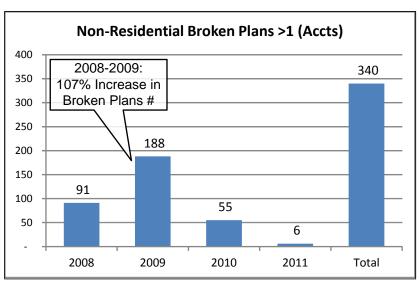

### Non-Residential Broken Payment Plans, July 2008-2011 (2 or more broken plans)