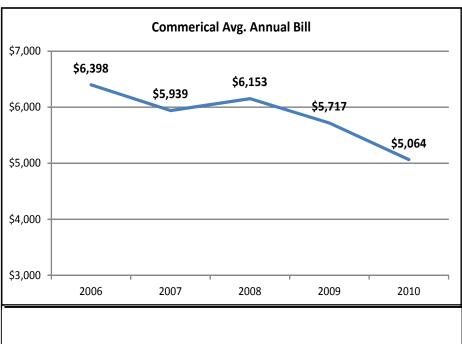

## Average Annual Bill Residential & Non-Residential, 2006-2011 (2010 Average Monthly Bill Included)