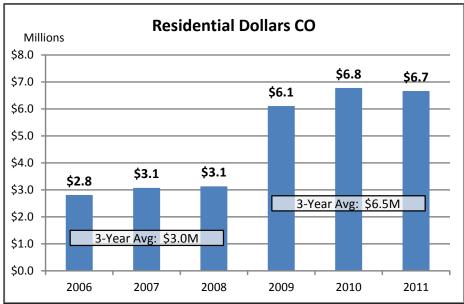

| \$603        |
| Balance < \$500:            | 69,642          | 81%      | \$12.7         | 44%      | \$182        | Balance < \$500:      | 5,635    | 73%      | \$0.8          | 17%      | \$136        |
| Balance > \$500:            | 16,752          | 19%      | \$15.9         | 56%      | \$949        | Balance > \$500:      | 2,049    | 27%      | \$3.9          | 83%      | \$1,886      |
| Balance >\$1000:            | 4,638           | 5%       | \$7.6          | 27%      | \$1,636      | Balance >\$1000:      | 1,125    | 15%      | \$3.2          | 69%      | \$2,861      |

## **Attachment 2**

## Average Annual Bill Residential & Non-Residential, 2006-2011 (2010 Average Monthly Bill Included)





## **Attachment 3**

#### Residential Gross Charge-Offs, 2006-2011





## **Attachment 4**

#### Non-Residential Gross Charge-Offs, 2006-2011





### Residential Charge-Offs by Disconnection Type, July 2008-2011 (>\$500)







### Residential Charge-Offs by Disconnection Type, July 2008-2011 (>\$1,000)







**Attachment 7** 

## Non-Residential Charge-Offs by Disconnection Type, July 2008-2011 (>\$1,000)







## **Attachment 8**

#### Residential Charge-Offs by Customer Type, July 2008-2011 (>\$500)





### Medical Emergency Charge-Offs, 2008-2011 (>\$500)







## Hardship Charge-Offs, 2008-2011 (>\$500)







#### **Attachment 11**

#### Non-Residential Bankruptcy, July 2008-2011 (>\$1,000)





## **Attachment 12**

#### **Annual Disconnection Notices, 2006-2011**





### Disconnection/Restorations, 2006-2011 (residential and non-residential co