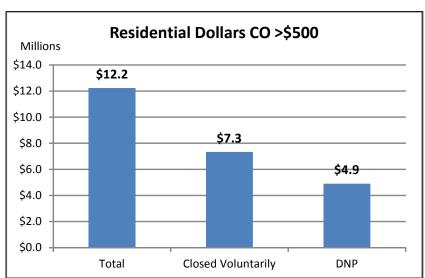

| 73%      | \$0.8          | 17%      | \$136        |
| Balance > \$500:            | 16,752          | 19%      | \$15.9         | 56%      | \$949        | Balance > \$500:      | 2,049    | 27%      | \$3.9          | 83%      | \$1,886      |
| Balance >\$1000:            | 4,638           | 5%       | \$7.6          | 27%      | \$1,636      | Balance >\$1000:      | 1,125    | 15%      | \$3.2          | 69%      | \$2,861      |

## **Attachment 2**

## Average Annual Bill Residential & Non-Residential, 2006-2011 (2010 Average Monthly Bill Included)





## **Attachment 3**

#### Residential Gross Charge-Offs, 2006-2011





## **Attachment 4**

#### Non-Residential Gross Charge-Offs, 2006-2011





### Residential Charge-Offs by Disconnection Type, July 2008-2011 (>\$500)







### Residential Charge-Offs by Disconnection Type, July 2008-2011 (>\$1,000)







**Attachment 7** 

## Non-Residential Charge-Offs by Disconnection Type, July 2008-2011 (>\$1,000)







## **Attachment 8**

#### Residential Charge-Offs by Customer Type, July 2008-2011 (>\$500)





### Medical Emergency Charge-Offs, 2008-2011 (>\$500)







## Hardship Charge-Offs, 2008-2011 (>\$500)







#### **Attachment 11**

#### Non-Residential Bankruptcy, July 2008-2011 (>\$1,000)





## **Attachment 12**

#### **Annual Disconnection Notices, 2006-2011**





### Disconnection/Restorations, 2006-2011 (residential and non-residential combined)







Attachment 14

## Residential Broken Payment Plans, July 2008-2011 (3 or more broken plans)







### Non-Residential Broken Payment Plans,