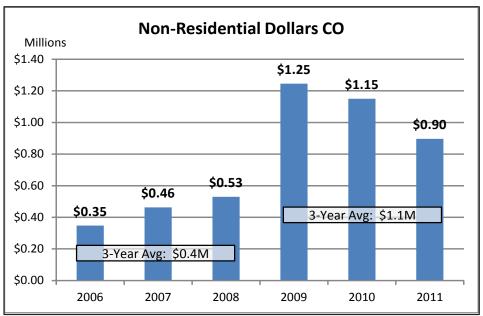

| \$12.7         | 44%      | \$182        | Balance < \$500:      | 5,635    | 73%      | \$0.8          | 17%      | \$136        |
| Balance > \$500:            | 16,752          | 19%      | \$15.9         | 56%      | \$949        | Balance > \$500:      | 2,049    | 27%      | \$3.9          | 83%      | \$1,886      |
| Balance >\$1000:            | 4,638           | 5%       | \$7.6          | 27%      | \$1,636      | Balance >\$1000:      | 1,125    | 15%      | \$3.2          | 69%      | \$2,861      |

## **Attachment 2**

## Average Annual Bill Residential & Non-Residential, 2006-2011 (2010 Average Monthly Bill Included)





## **Attachment 3**

#### Residential Gross Charge-Offs, 2006-2011





## **Attachment 4**

#### Non-Residential Gross Charge-Offs, 2006-2011





### Residential Charge-Offs by Disconnection Type, July 2008-2011 (>\$500)







### Residential Charge-Offs by Disconnection Type, July 2008-2011 (>\$1,000)







**Attachment 7** 

## Non-Residential Charge-Offs by Disconnection Type, July 2008-2011 (>\$1,000)







## **Attachment 8**

#### Residential Charge-Offs by Customer Type, July 2008-2011 (>\$500)





### Medical Emergency Charge-Offs, 2008-2011 (>\$500)







## Hardship Charge-Offs, 2008-2011 (>\$500)







#### **Attachment 11**

#### Non-Residential Bankruptcy, July 2008-2011 (>\$1,000)





## **Attachment 12**

#### **Annual Disconnection Notices, 2006-2011**





### Disconnection/Restorations, 2006-2011 (residential and non-residential combined)







Attachment 14

## Residential Broken Payment Plans, July 2008