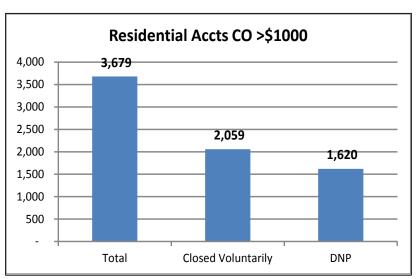

### Residential Charge-Offs by Disconnection Type, July 2008-2011 (>\$1,000)

**Attachment 7** 