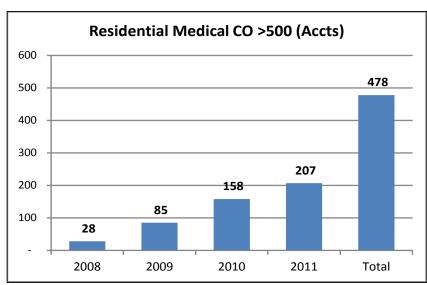

636      | Balance >\$1000:      | 1,125    | 15%      | \$3.2          | 69%      | \$2,861      |

## **Attachment 2**

## Average Annual Bill Residential & Non-Residential, 2006-2011 (2010 Average Monthly Bill Included)





## **Attachment 3**

#### Residential Gross Charge-Offs, 2006-2011





## **Attachment 4**

#### Non-Residential Gross Charge-Offs, 2006-2011





### Residential Charge-Offs by Disconnection Type, July 2008-2011 (>\$500)







### Residential Charge-Offs by Disconnection Type, July 2008-2011 (>\$1,000)







**Attachment 7** 

## Non-Residential Charge-Offs by Disconnection Type, July 2008-2011 (>\$1,000)







## **Attachment 8**

#### Residential Charge-Offs by Customer Type, July 2008-2011 (>\$500)





### Medical Emergency Charge-Offs, 2008-2011 (>\$500)







## Hardship Charge-Offs, 2008-2011 (>\$500)







#### **Attachment 11**

#### Non-Residential Bankruptcy, July 2008-2011 (>\$1,000)





## **Attachment 12**

#### **Annual Disconnection Notices, 2006-2011**





### Disconnection/Restorations, 2006-2011 (residential and non-residential combined)







Attachment 14

## Residential Broken Payment Plans, July 2008-2011 (3 or more broken plans)







### Non-Residential Broken Payment Plans, July 2008-2011 (2 or more broken plans)







# Review and Analysis of PSNH's Current Credit and Collection Practices (Account Initiation)

| ACCOUNT INITIATION                                              |                                               |                                         |