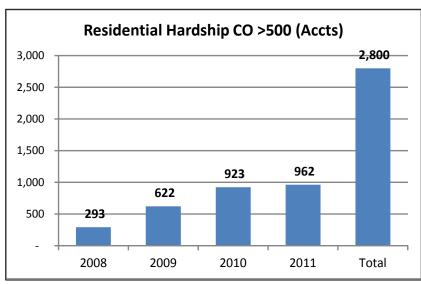

| \$3.2          | 69%      | \$2,861      |

## **Attachment 2**

## Average Annual Bill Residential & Non-Residential, 2006-2011 (2010 Average Monthly Bill Included)





## **Attachment 3**

#### Residential Gross Charge-Offs, 2006-2011





## **Attachment 4**

#### Non-Residential Gross Charge-Offs, 2006-2011





### Residential Charge-Offs by Disconnection Type, July 2008-2011 (>\$500)







### Residential Charge-Offs by Disconnection Type, July 2008-2011 (>\$1,000)







**Attachment 7** 

## Non-Residential Charge-Offs by Disconnection Type, July 2008-2011 (>\$1,000)







## **Attachment 8**

#### Residential Charge-Offs by Customer Type, July 2008-2011 (>\$500)





### Medical Emergency Charge-Offs, 2008-2011 (>\$500)







## Hardship Charge-Offs, 2008-2011 (>\$500)







#### **Attachment 11**

#### Non-Residential Bankruptcy, July 2008-2011 (>\$1,000)





## **Attachment 12**

#### **Annual Disconnection Notices, 2006-2011**





### Disconnection/Restorations, 2006-2011 (residential and non-residential combined)







Attachment 14

## Residential Broken Payment Plans, July 2008-2011 (3 or more broken plans)







### Non-Residential Broken Payment Plans, July 2008-2011 (2 or more broken plans)







# Review and Analysis of PSNH's Current Credit and Collection Practices (Account Initiation)

| ACCOUNT INITIATION                                              |                                               |                                         |                                                 |  |  |  |
|--------------------------------------