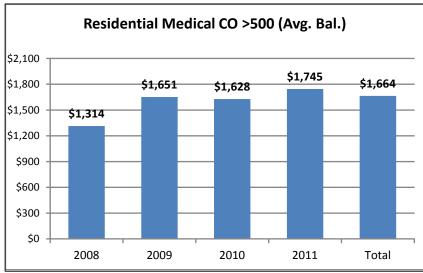

| Balance >\$1000:      | 1,125    | 15%      | \$3.2          | 69%      | \$2,861      |

## **Attachment 2**

## Average Annual Bill Residential & Non-Residential, 2006-2011 (2010 Average Monthly Bill Included)





## **Attachment 3**

#### Residential Gross Charge-Offs, 2006-2011





## **Attachment 4**

#### Non-Residential Gross Charge-Offs, 2006-2011





### Residential Charge-Offs by Disconnection Type, July 2008-2011 (>\$500)







### Residential Charge-Offs by Disconnection Type, July 2008-2011 (>\$1,000)







**Attachment 7** 

## Non-Residential Charge-Offs by Disconnection Type, July 2008-2011 (>\$1,000)







## **Attachment 8**

#### Residential Charge-Offs by Customer Type, July 2008-2011 (>\$500)





### Medical Emergency Charge-Offs, 2008-2011 (>\$500)







## Hardship Charge-Offs, 2008-2011 (>\$500)







#### **Attachment 11**

#### Non-Residential Bankruptcy, July 2008-2011 (>\$1,000)





## **Attachment 12**

#### **Annual Disconnection Notices, 2006-2011**





### Disconnection/Restorations, 2006-2011 (residential and non-residential combined)







Attachment 14

## Residential Broken Payment Plans, July 2008-2011 (3 or more broken plans)







### Non-Residential Broken Payment Plans, July 2008-2011 (2 or more broken plans)







# Review and Analysis of PSNH's Current Credit and Collection Practices (Account Initiation)

| ACCOUNT INITIATION                                              |                                               |                                         |                                                 |