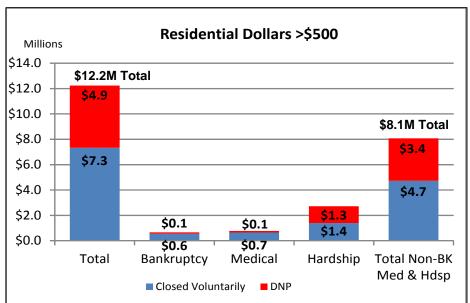

8           | 5%       | \$7.6          | 27%      | \$1,636      | Balance >\$1000:      | 1,125    | 15%      | \$3.2          | 69%      | \$2,861      |

## **Attachment 2**

## Average Annual Bill Residential & Non-Residential, 2006-2011 (2010 Average Monthly Bill Included)





## **Attachment 3**

#### Residential Gross Charge-Offs, 2006-2011





## **Attachment 4**

#### Non-Residential Gross Charge-Offs, 2006-2011





### Residential Charge-Offs by Disconnection Type, July 2008-2011 (>\$500)







### Residential Charge-Offs by Disconnection Type, July 2008-2011 (>\$1,000)







**Attachment 7** 

## Non-Residential Charge-Offs by Disconnection Type, July 2008-2011 (>\$1,000)







## **Attachment 8**

#### Residential Charge-Offs by Customer Type, July 2008-2011 (>\$500)





### Medical Emergency Charge-Offs, 2008-2011 (>\$500)







## Hardship Charge-Offs, 2008-2011 (>\$500)







#### **Attachment 11**

#### Non-Residential Bankruptcy, July 2008-2011 (>\$1,000)





## **Attachment 12**

#### **Annual Disconnection Notices, 2006-2011**





### Disconnection/Restorations, 2006-2011 (residential and non-residential combined)







Attachment 14

## Residential Broken Payment Plans, July 2008-2011 (3 or more broken plans)







### Non-Residential Broken Payment Plans, July 2008-2011 (2 or more broken plans)







# Review and Analysis of PSNH's Current Credit and Collection Practices (Account Initiation)

| ACCOUNT INITIATION                                              |                                               |