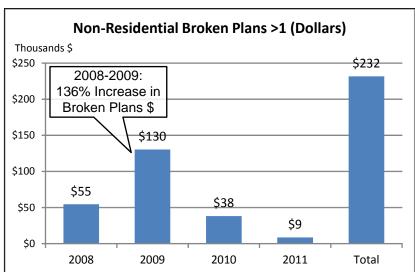

### Non-Residential Broken Payment Plans, July 2008-2011 (2 or more broken plans)