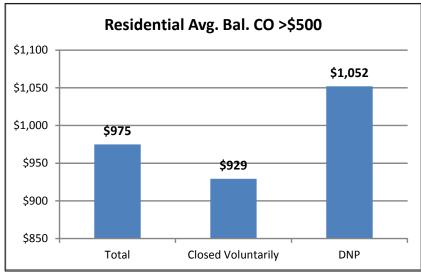

| 73%      | \$0.8          | 17%      | \$136        |
| Balance > \$500:            | 16,752          | 19%      | \$15.9         | 56%      | \$949        | Balance > \$500:      | 2,049    | 27%      | \$3.9          | 83%      | \$1,886      |
| Balance >\$1000:            | 4,638           | 5%       | \$7.6          | 27%      | \$1,636      | Balance >\$1000:      | 1,125    | 15%      | \$3.2          | 69%      | \$2,861      |

## **Attachment 2**

## Average Annual Bill Residential & Non-Residential, 2006-2011 (2010 Average Monthly Bill Included)





## **Attachment 3**

#### Residential Gross Charge-Offs, 2006-2011





## **Attachment 4**

#### Non-Residential Gross Charge-Offs, 2006-2011





### Residential Charge-Offs by Disconnection Type, July 2008-2011 (>\$500)







### Residential Charge-Offs by Disconnection Type, July 2008-2011 (>\$1,000)







**Attachment 7** 

## Non-Residential Charge-Offs by Disconnection Type, July 2008-2011 (>\$1,000)







## **Attachment 8**

#### Residential Charge-Offs by Customer Type, July 2008-2011 (>\$500)





### Medical Emergency Charge-Offs, 2008-2011 (>\$500)







## Hardship Charge-Offs, 2008-2011 (>\$500)







#### **Attachment 11**

#### Non-Residential Bankruptcy, July 2008-2011 (>\$1,000)





## **Attachment 12**

#### **Annual Disconnection Notices, 2006-2011**





### Disconnection/Restorations, 2006-2011 (residential and non-residential combined)







Attachment 14

## Residential Broken Payment Plans, July 2008-2011 (3 or more broken plans)







### Non-Residential Broken Payment Plans, Ju