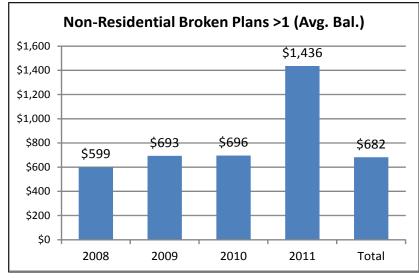

### Non-Residential Broken Payment Plans, July 2008-2011 (2 or more broken plans)