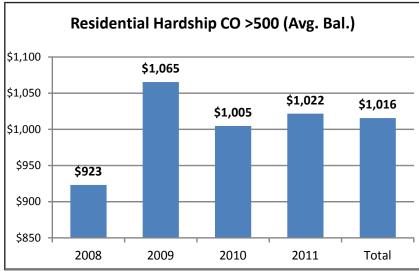

| \$3.2          | 69%      | \$2,861      |

## **Attachment 2**

## Average Annual Bill Residential & Non-Residential, 2006-2011 (2010 Average Monthly Bill Included)





## **Attachment 3**

#### Residential Gross Charge-Offs, 2006-2011





## **Attachment 4**

#### Non-Residential Gross Charge-Offs, 2006-2011





### Residential Charge-Offs by Disconnection Type, July 2008-2011 (>\$500)







### Residential Charge-Offs by Disconnection Type, July 2008-2011 (>\$1,000)







**Attachment 7** 

## Non-Residential Charge-Offs by Disconnection Type, July 2008-2011 (>\$1,000)







## **Attachment 8**

#### Residential Charge-Offs by Customer Type, July 2008-2011 (>\$500)





### Medical Emergency Charge-Offs, 2008-2011 (>\$500)







## Hardship Charge-Offs, 2008-2011 (>\$500)







#### **Attachment 11**

#### Non-Residential Bankruptcy, July 2008-2011 (>\$1,000)





## **Attachment 12**

#### **Annual Disconnection Notices, 2006-2011**





### Disconnection/Restorations, 2006-2011 (residential and non-residential combined)







Attachment 14

## Residential Broken Payment Plans, July 2008-2011 (3 or more broken plans)







### Non-Residential Broken Payment Plans, July 2008-2011 (2 or more broken plans)







# Review and Analysis of PSNH's Current Credit and Collection Practices (Account Initiation)

| ACCOUNT INITIATION                                              |                                               |                                         |                                                 |  |  |  |
|------------------------------------------