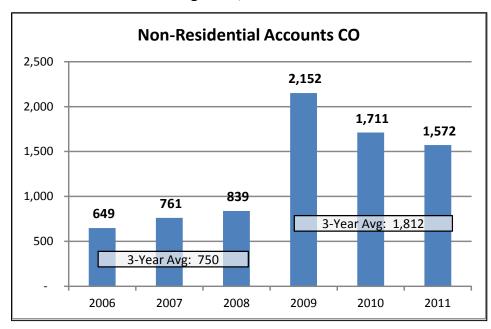

1%      | \$12.7         | 44%      | \$182        | Balance < \$500:      | 5,635    | 73%      | \$0.8          | 17%      | \$136        |
| Balance > \$500:            | 16,752          | 19%      | \$15.9         | 56%      | \$949        | Balance > \$500:      | 2,049    | 27%      | \$3.9          | 83%      | \$1,886      |
| Balance >\$1000:            | 4,638           | 5%       | \$7.6          | 27%      | \$1,636      | Balance >\$1000:      | 1,125    | 15%      | \$3.2          | 69%      | \$2,861      |

## **Attachment 2**

## Average Annual Bill Residential & Non-Residential, 2006-2011 (2010 Average Monthly Bill Included)





## **Attachment 3**

#### Residential Gross Charge-Offs, 2006-2011





## **Attachment 4**

#### Non-Residential Gross Charge-Offs, 2006-2011





### Residential Charge-Offs by Disconnection Type, July 2008-2011 (>\$500)







### Residential Charge-Offs by Disconnection Type, July 2008-2011 (>\$1,000)







**Attachment 7** 

## Non-Residential Charge-Offs by Disconnection Type, July 2008-2011 (>\$1,000)







## **Attachment 8**

#### Residential Charge-Offs by Customer Type, July 2008-2011 (>\$500)





### Medical Emergency Charge-Offs, 2008-2011 (>\$500)







## Hardship Charge-Offs, 2008-2011 (>\$500)







#### **Attachment 11**

#### Non-Residential Bankruptcy, July 2008-2011 (>\$1,000)





## **Attachment 12**

#### **Annual Disconnection Notices, 2006-2011**





### Disconnection/Restorations, 2006-2011 (residential and non-residential combined)







Attachment 14

## Residential Broken Payment Plans, July 20