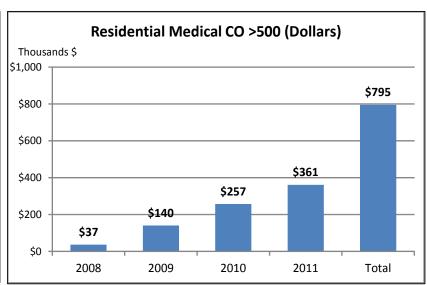

6      | Balance >\$1000:      | 1,125    | 15%      | \$3.2          | 69%      | \$2,861      |

## **Attachment 2**

## Average Annual Bill Residential & Non-Residential, 2006-2011 (2010 Average Monthly Bill Included)





## **Attachment 3**

#### Residential Gross Charge-Offs, 2006-2011





## **Attachment 4**

#### Non-Residential Gross Charge-Offs, 2006-2011





### Residential Charge-Offs by Disconnection Type, July 2008-2011 (>\$500)







### Residential Charge-Offs by Disconnection Type, July 2008-2011 (>\$1,000)







**Attachment 7** 

## Non-Residential Charge-Offs by Disconnection Type, July 2008-2011 (>\$1,000)







## **Attachment 8**

#### Residential Charge-Offs by Customer Type, July 2008-2011 (>\$500)





### Medical Emergency Charge-Offs, 2008-2011 (>\$500)







## Hardship Charge-Offs, 2008-2011 (>\$500)







#### **Attachment 11**

#### Non-Residential Bankruptcy, July 2008-2011 (>\$1,000)





## **Attachment 12**

#### **Annual Disconnection Notices, 2006-2011**





### Disconnection/Restorations, 2006-2011 (residential and non-residential combined)







Attachment 14

## Residential Broken Payment Plans, July 2008-2011 (3 or more broken plans)







### Non-Residential Broken Payment Plans, July 2008-2011 (2 or more broken plans)







# Review and Analysis of PSNH's Current Credit and Collection Practices (Account Initiation)

| ACCOUNT INITIATION                                              |                                               |                                         |                                                 |