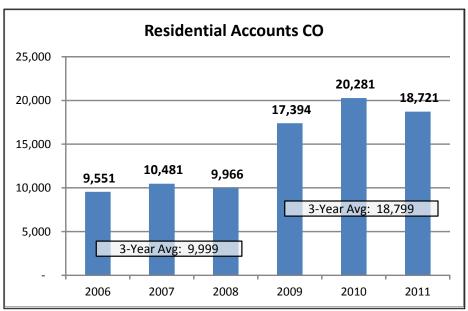

| \$603        |
| Balance < \$500:            | 69,642          | 81%      | \$12.7         | 44%      | \$182        | Balance < \$500:      | 5,635    | 73%      | \$0.8          | 17%      | \$136        |
| Balance > \$500:            | 16,752          | 19%      | \$15.9         | 56%      | \$949        | Balance > \$500:      | 2,049    | 27%      | \$3.9          | 83%      | \$1,886      |
| Balance >\$1000:            | 4,638           | 5%       | \$7.6          | 27%      | \$1,636      | Balance >\$1000:      | 1,125    | 15%      | \$3.2          | 69%      | \$2,861      |

## **Attachment 2**

## Average Annual Bill Residential & Non-Residential, 2006-2011 (2010 Average Monthly Bill Included)





## **Attachment 3**

#### Residential Gross Charge-Offs, 2006-2011





## **Attachment 4**

#### Non-Residential Gross Charge-Offs, 2006-2011





### Residential Charge-Offs by Disconnection Type, July 2008-2011 (>\$500)







### Residential Charge-Offs by Disconnection Type, July 2008-2011 (>\$1,000)







**Attachment 7** 

## Non-Residential Charge-Offs by Disconnection Type, July 2008-2011 (>\$1,000)







## **Attachment 8**

#### Residential Charge-Offs by Customer Type, July 2008-2011 (>\$500)





### Medical Emergency Charge-Offs, 2008-2011 (>\$500)







## Hardship Charge-Offs, 2008-2011 (>\$500)







#### **Attachment 11**

#### Non-Residential Bankruptcy, July 2008-2011 (>\$1,000)





## **Attachment 12**

#### **Annual Disconnection Notices, 2006-2011**





### Disconnection/Restorations, 2006-2011 (residential and non-residential