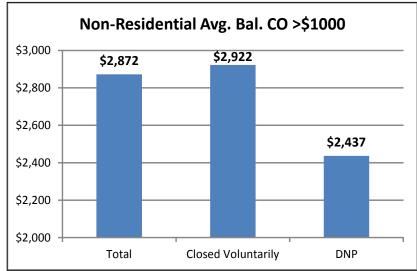

9    | 27%      | \$3.9          | 83%      | \$1,886      |
| Balance >\$1000:            | 4,638           | 5%       | \$7.6          | 27%      | \$1,636      | Balance >\$1000:      | 1,125    | 15%      | \$3.2          | 69%      | \$2,861      |

## **Attachment 2**

## Average Annual Bill Residential & Non-Residential, 2006-2011 (2010 Average Monthly Bill Included)





## **Attachment 3**

#### Residential Gross Charge-Offs, 2006-2011





## **Attachment 4**

#### Non-Residential Gross Charge-Offs, 2006-2011





### Residential Charge-Offs by Disconnection Type, July 2008-2011 (>\$500)







### Residential Charge-Offs by Disconnection Type, July 2008-2011 (>\$1,000)







**Attachment 7** 

## Non-Residential Charge-Offs by Disconnection Type, July 2008-2011 (>\$1,000)







## **Attachment 8**

#### Residential Charge-Offs by Customer Type, July 2008-2011 (>\$500)





### Medical Emergency Charge-Offs, 2008-2011 (>\$500)







## Hardship Charge-Offs, 2008-2011 (>\$500)







#### **Attachment 11**

#### Non-Residential Bankruptcy, July 2008-2011 (>\$1,000)





## **Attachment 12**

#### **Annual Disconnection Notices, 2006-2011**





### Disconnection/Restorations, 2006-2011 (residential and non-residential combined)







Attachment 14

## Residential Broken Payment Plans, July 2008-2011 (3 or more broken plans)







### Non-Residential Broken Payment Plans, July 2008-2011 (2 or more broken plans)







# Review and Analysis of PSNH's Current Credit and Collection Practices (Account Initiation)

| ACCOUNT INITIATION